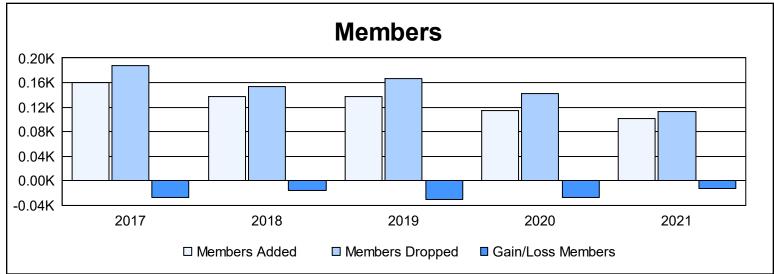

District 111ON As of June 2021 Cumulative

| Year      | New<br>Clubs | Dropped<br>Clubs | Gain/<br>Loss<br>Clubs | New<br>Members | Charter<br>Members | Reinstate<br>Members | Transfer<br>Members | Total<br>Member<br>Added | Total<br>Members<br>Dropped | Gain/<br>Loss<br>Members |
|-----------|--------------|------------------|------------------------|----------------|--------------------|----------------------|---------------------|--------------------------|-----------------------------|--------------------------|
| 2016-2017 | 0            | 1                | -1                     | 130            | 0                  | 1                    | 29                  | 160                      | 187                         | -27                      |
| 2017-2018 | 2            | 4                | -2                     | 72             | 47                 | 2                    | 17                  | 138                      | 154                         | -16                      |
| 2018-2019 | 1            | 0                | 1                      | 97             | 27                 | 1                    | 12                  | 137                      | 167                         | -30                      |
| 2019-2020 | 0            | 1                | -1                     | 84             | 1                  | 1                    | 29                  | 115                      | 142                         | -27                      |
| 2020-2021 | 1            | 1                | 0                      | 64             | 20                 | 3                    | 14                  | 101                      | 113                         | -12                      |
| Average   | 1            | 1                | -1                     | 89             | 19                 | 2                    | 20                  | 130                      | 153                         | -22                      |