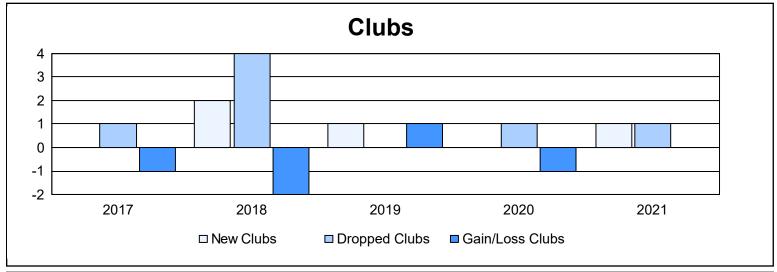

District 111ON As of June 2021 Cumulative

| Year      | New<br>Clubs | Dropped<br>Clubs | Gain/<br>Loss<br>Clubs | New<br>Members | Charter<br>Members | Reinstate<br>Members | Transfer<br>Members | Total<br>Member<br>Added | Total<br>Members<br>Dropped | Gain/<br>Loss<br>Members |
|-----------|--------------|------------------|------------------------|----------------|--------------------|----------------------|---------------------|--------------------------|-----------------------------|--------------------------|
| 2016-2017 | 0            | 1                | -1                     | 130            | 0                  | 1                    | 29                  | 160                      | 187                         | -27                      |
| 2017-2018 | 2            | 4                | -2                     | 72             | 47                 | 2                    | 17                  | 138                      | 154                         | -16                      |
| 2018-2019 | 1            | 0                | 1                      | 97             | 27                 | 1                    | 12                  | 137                      | 167                         | -30                      |
| 2019-2020 | 0            | 1                | -1                     | 84             | 1                  | 1                    | 29                  | 115                      | 142                         | -27                      |
| 2020-2021 | 1            | 1                | 0                      | 64             | 20                 | 3                    | 14                  | 101                      | 113                         | -12                      |
| Average   | 1            | 1                | -1                     | 89             | 19                 | 2                    | 20                  | 130                      | 153                         | -22                      |